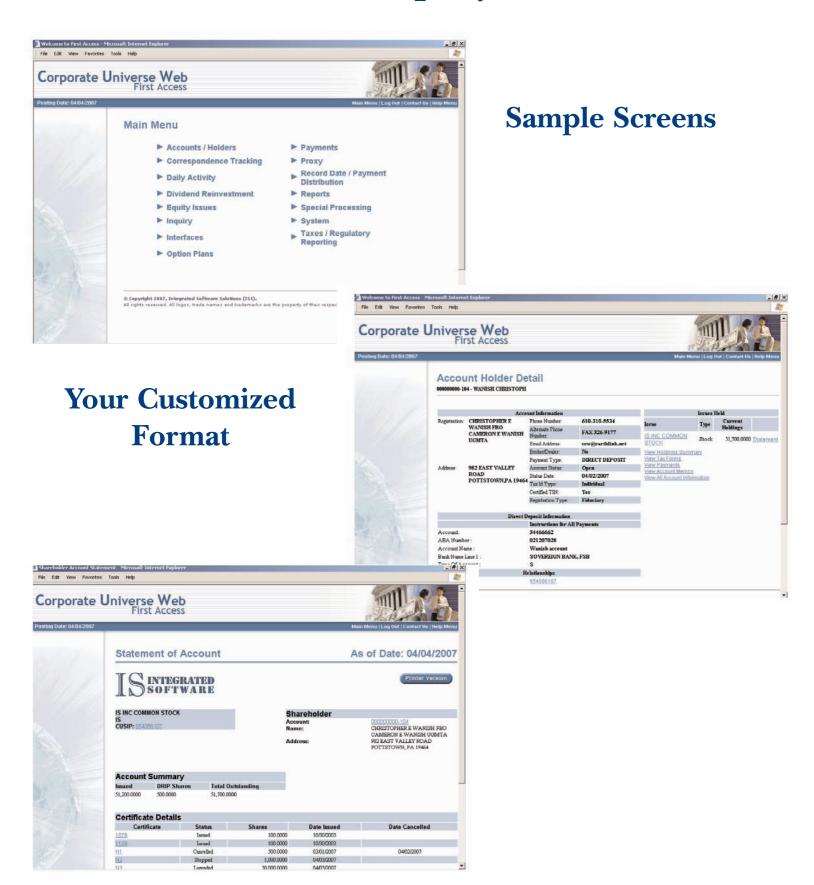

### **Information at Your Customer's Fingertips**

Using First Access, your clients and their authorized third-parties can have immediate access to a broad array of information, including:

- Online statements & reports
- Self service features such as address changes
- Account balances, holdings
- Tax forms
- Historical transaction activity with drill-down detail
- File downloads supporting multiple file formats

Integrated Software's First Access lets you quickly and easily leverage the Internet. First Access' elegant design is easy to use. Clients can set their own preferences to customize the information they want to see. For holdings, clients can select the fields they want to see. Transactions can be sorted by date and grouped by type of transaction or by security. All information can be downloaded into a variety of PC file formats, online help is readily available.